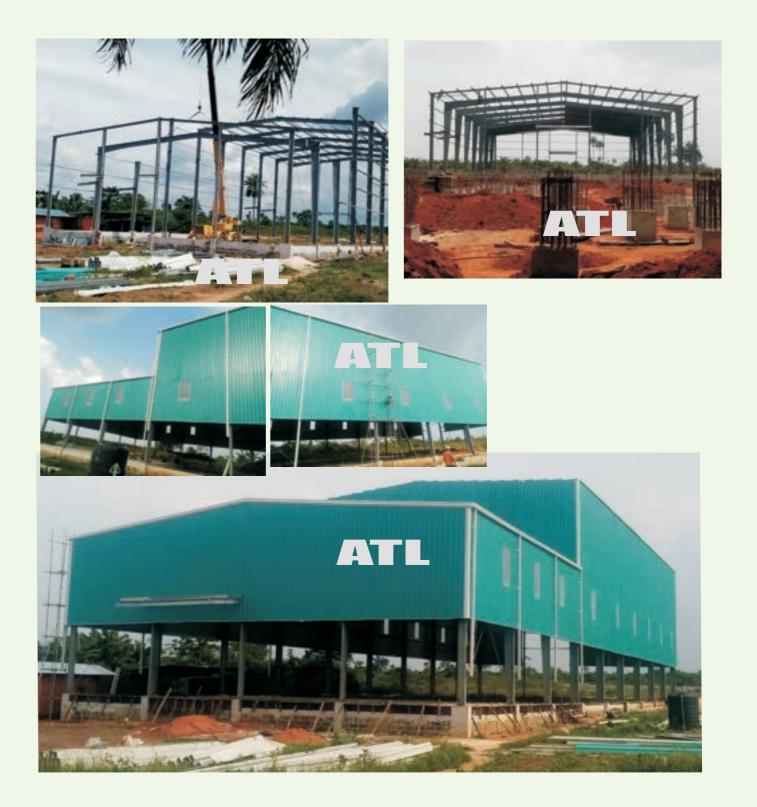

#### H & W Rice milling plant Yola/Demsa

Agbara Agricultural processing mile OPIC Industrial Estate.

INSTALLATION OF PEB AT AGBARA, OPIC Estate