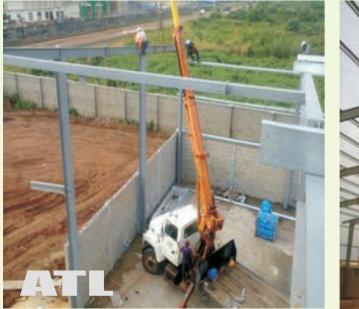

### 4500 SQM Warehouse Agbara OPIC Estate

Oil field warehouses in Port harcourt