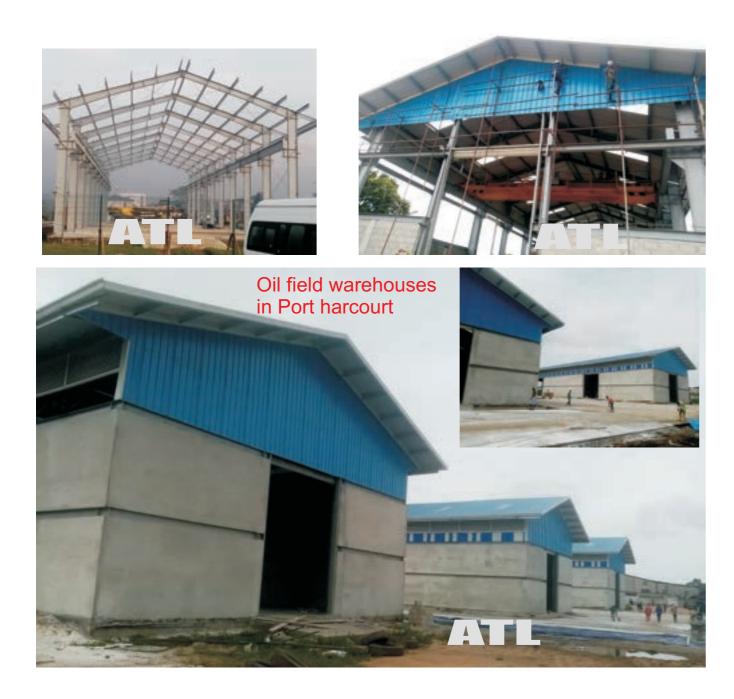

### 4500 SQM Warehouse Agbara OPIC Estate

Oil field warehouses in Port harcourt