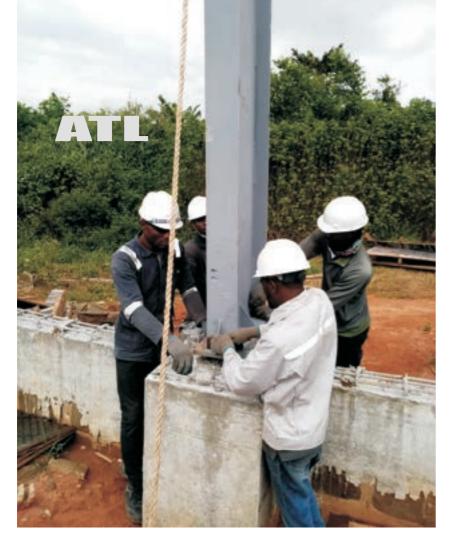

:

Adiog Technologies Limited is an indigenous company focused on Civil Engineering Building, Construction, Pre-Engineered Building, PEB Installation steel structural Engineering, General Supply & Maintenance.

Hgency

We are certified agents/representative of FABEX Steel Structures and we also rent out oil drilling equipments, & undertake drilling contracts, warehouse leasing & Rental.

We are organized team members both Nigerian, Italian, Lebanese engineers ready to achieve our clients goals & objectives.



Crane Data is used upon client's approval.

|   | 1.   | T   | - |
|---|------|-----|---|
|   | -    | -   |   |
|   | - 20 | 77- |   |
|   |      |     |   |
| _ |      |     |   |
|   |      |     | F |
|   |      | 1   |   |









6Metric tons Rice milling plant Jesse, Sapele







6Metric tons Rice milling plant Jesse, Sapele & Paddy Warehouse



### 4500 SQM Warehouse Agbara OPIC Estate



















Oil field warehouses in Port harcourt















#### H & W Rice milling plant Yola/Demsa







Agbara Agricultural processing mile OPIC Industrial Estate.







INSTALLATION OF PEB AT AGBARA, OPIC Estate