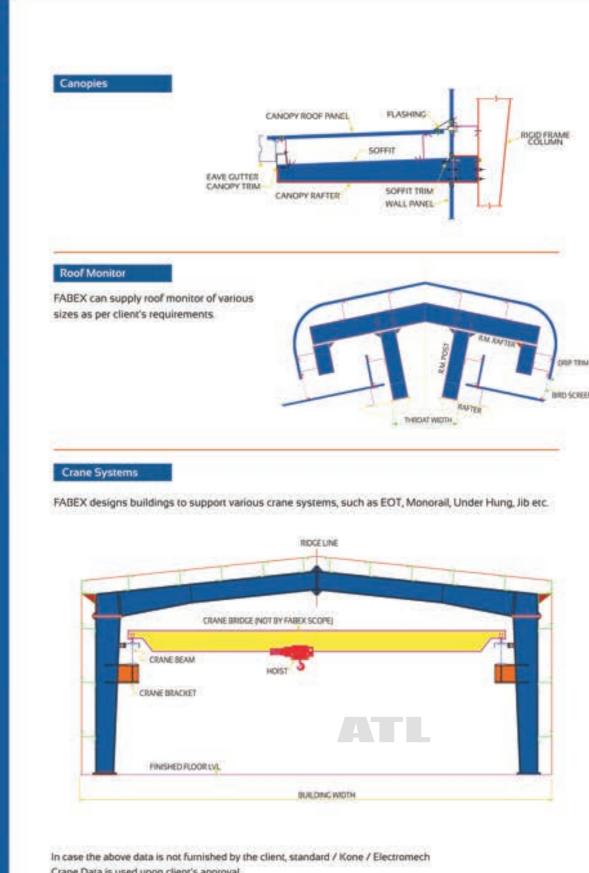

Crane Data is used upon client's approval.

|   | 1.   | T   | - |
|---|------|-----|---|
|   | -    | -   |   |
|   | - 20 | 77- |   |
|   |      |     |   |
| _ |      |     |   |
|   |      |     | F |
|   |      | 1   |   |