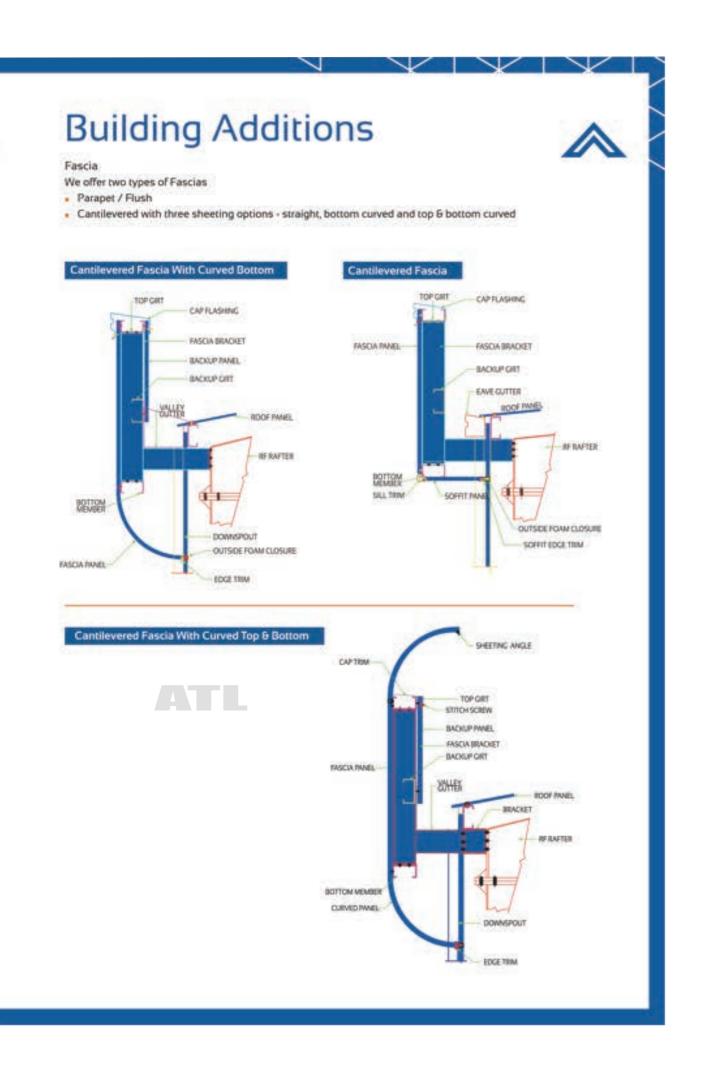

tment
- Integrity
- Empowerment
- Courage



What we do:

Adiog Technologies Limited is an indigenous company focused on Civil Engineering Building, Construction, Pre-Engineered Building, PEB Installation steel structural Engineering, General Supply & Maintenance.

Hgency

We are certified agents/representative of FABEX Steel Structures and we also rent out oil drilling equipments, & undertake drilling contracts, warehouse leasing & Rental.

We are organized team members both Nigerian, Italian, Lebanese engineers ready to achieve our clients goals & objectives.



Crane Data is used upon client's approval.

|   | 1.   | T   | - |
|---|------|-----|---|
|   | -    | -   |   |
|   | - 20 | 77- |   |
|   |      |     |   |
| _ |      |     |   |
|   |      |     | F |
|   |      | 1   |   |









6Metric tons Rice milling plant Jesse, Sapele







6Metric tons Rice milling plant Jesse, Sapele & Paddy Warehouse



### 4500 SQM Warehouse Agbara OPIC Estate



















Oil field warehouses in Port harcourt















#### H & W Rice milling plant Yola/Demsa







Agbara Agricultural processing mile OPIC Industrial Estate.







INSTALLATION OF PEB AT AGBARA, OPIC Estate