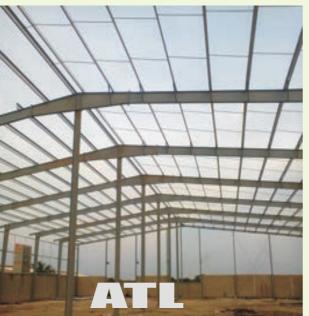

### 4500 SQM Warehouse Agbara OPIC Estate

Oil field warehouses in Port harcourt