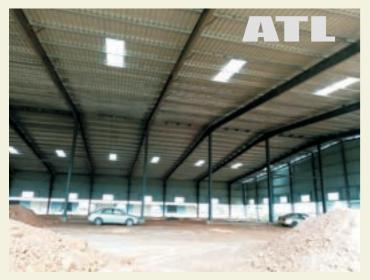

### 4500 SQM Warehouse Agbara OPIC Estate

Oil field warehouses in Port harcourt