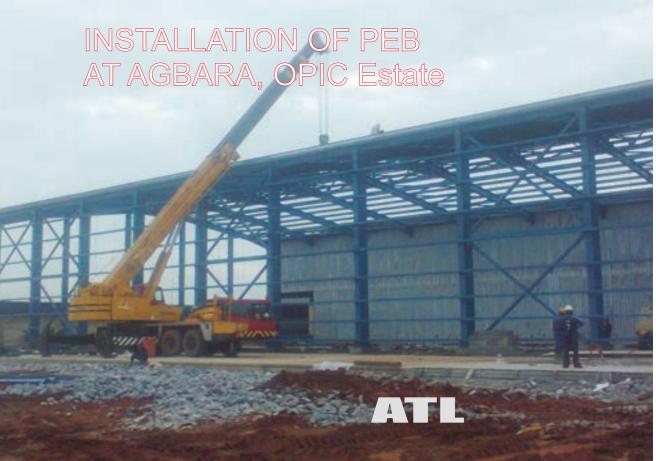

#### H & W Rice milling plant Yola/Demsa

Agbara Agricultural processing mile OPIC Industrial Estate.

INSTALLATION OF PEB AT AGBARA, OPIC Estate